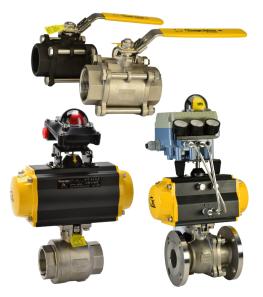

## **VALVES & AUTOMATION**

With an in-house Valve Automation Department at our Dallas headquarters, 4-STAR Hose offers engineered actuated valve assemblies that are custom built for your specific application.

Direct mount style ball valves are stocked in both carbon and stainless steel with threaded, socket weld and flanged end connections. Butterfly valves are available in both lug and wafer body styles with a variety of different seat and disc materials. Limit switches, solenoids and positioners can be added to ensure you have what the application demands.

- ✓ Ball Valves
- ✓ Wafer & Lug Style Butterfly Valves
- ✓ Multiturn Gate & Globe Valves
- Spring & Swing Checks
- Pinch Valves

- Knife Gates
  - Pressure & Safety Relief Valves
- Solenoid Valves
- ✓ Needle Valves